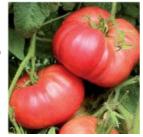

## TM694-20 - Crnkovic Yugoslavian Tomato Seeds

85 days. Solanum lycopersicum. Open Pollinated. Crnkovic Yugoslavian Tomato. The plant produces heavy yields of 1 to 2 lb pink beefsteak tomatoes. They are sweet and very delicious. Perfect for sandwiches, salads, and slicing. Crack Resistant. An excellent choice for home gardens. An heirloom variety from Yasha Crnkovic of Yugoslavia. Indeterminate.