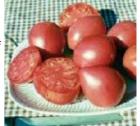

## TM482-20 - Grightmire's Pride Tomato Seeds

65 days. Solanum lycopersicum. Open Pollinated. Grightmire's Pride Tomato. The early maturing plant produces high yields of large pinkish red heart-shaped tomatoes. They are very sweet, meaty, juicy, and flavorful. Perfect for sandwiches, salads, slicing, and making sauces. Low acidity variety. An excellent choice for home gardens. A variety from Yugoslavia. Indeterminate.