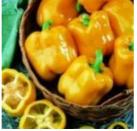

## SP24-10 - Early Sunsation Pepper Seeds

69 days. Capsicum annuum. (F1) Early Sunsation Pepper. This early maturing plant produces good yields of extra-large 4 ½" long by 4 ½" wide golden yellow sweet bell peppers. The earliest, biggest, and brightest yellow bell ever! Excellent for salads and stuffing. An excellent choice for home gardens, greenhouses, market growers, and open field production. Disease Resistant: BS.