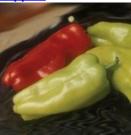

## SP255-10 - Goliath Gentle Giant Sweet Peppers

70 days. Capsicum annuum. (F1) This early maturing plant produces high yields of 7 ½" long by 2 ½" wide Cubanelle-type sweet peppers. Peppers turn from light green to a beautiful red color when they mature. Excellent for grilling, frying, or stuffing! An excellent choice for home gardens and market growers. Disease Resistant: BS.